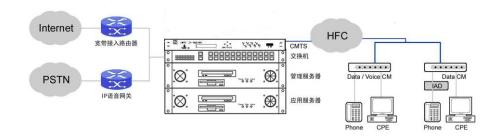

#### 4. IP voice communication

- Base on non-connect grouping package switch.
- Cable Modem system provides transparent connection of IP voice communication
- IP voice gateway connects with the host exchange with 10/100baseT, and provide multi\_E1 interface to switch on PSTN through telecom.
- The customers select CM mode with VoIP interface or common CM add IAD mode
- Telecom and broadcast double win the cooperation, simultaneously provides Internet high speed access and the IP telephone services.