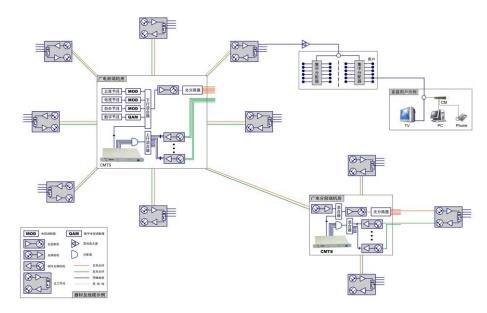

#### 3. Large-scale network

- The structure of wired network usually is annular or loop-star topologic.
  - In the operation develop initial days, CMTS is located in the branch or govern front ends, along with the increase of the operation, you can superpose CMTS equipment to proceed capacity-expansion.
- IP network is a three -layer structure including core layer, concourse layer and access layer
- Adopt distributing mode to manage CMTS equipment and CM user's authentication.