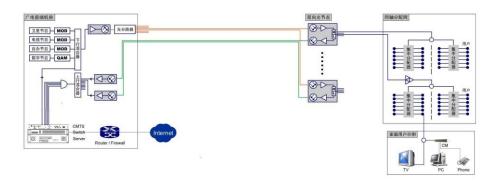

#### 1. initial stages

- Deploy a CMTS in the front hall, cover more than myriad TV users.
- Provide internet access, and constitute local broadband information service according to actual situation.
- Fit the HFC network with 500
  ~800 users.
- Along with the increment of the customer, the CMTS can be superimposed to make the network band width increase doubles

#### 2. Medium network

- Wired network structure usually adopt star topologic structures, and two plural front ends at least.
- CMTS is located in the front and branch. You can superpose CMTS to proceed capacityexpansion along with the increase of the operation.