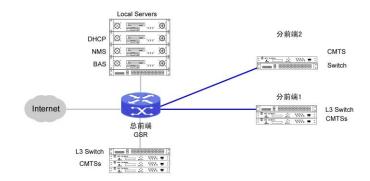

#### 1. initial stages

- Deploy a CMTS in the front hall, cover more than myriad TV users.
- Provide internet access, and constitute local broadband information service according to actual situation.
- Fit the HFC network with 500
  ~800 users.
- Along with the increment of the customer, the CMTS can be superimposed to make the network band width increase doubles

#### 2. Medium network

- Wired network structure usually adopt star topologic structures, and two plural front ends at least.
- CMTS is located in the front and branch. You can superpose CMTS to proceed capacityexpansion along with the increase of the operation.