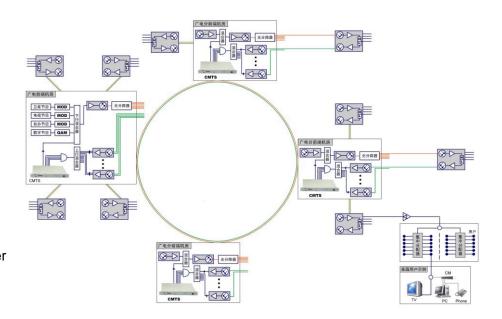

#### 3. Large-scale network

- The structure of wired network usually is annular or loop-star topologic.
  - In the operation develop initial days, CMTS is located in the branch or govern front ends, along with the increase of the operation, you can superpose CMTS equipment to proceed capacity-expansion.
- IP network is a three -layer structure including core layer, concourse layer and access layer
- Adopt distributing mode to manage CMTS equipment and CM user's authentication.